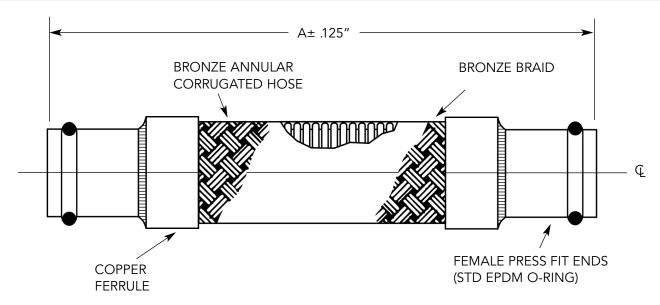

## QuikPress® Braided Hose Assemblies

| QTY | I.D. (In.) | A (In.) | Pressure<br>(PSI) 250°F | Parallel Offset One Side<br>of Centerline (In.) | Weight (lb) |
|-----|------------|---------|-------------------------|-------------------------------------------------|-------------|
|     | .50        | 18.0    | 200                     | 3.875                                           | 1.15        |
|     | .75        | 18.0    | 200                     | 3.125                                           | 1.85        |
|     | 1.00       | 18.0    | 200                     | 2.75                                            | 2.10        |
|     | 1.25       | 18.0    | 200                     | 2.125                                           | 2.90        |
|     | 1.50       | 18.0    | 200                     | 1.50                                            | 4.05        |
|     | 2.00       | 18.0    | 180                     | 1.125                                           | 5.20        |

\*Working pressures based on maximum fitting capability at 250°F. Fitting manufacturer suggested 15-85PSI water pressure test to confirm all fittings are pressed. System can then be tested to a maximum water pressure of 200PSI @ 70°F.